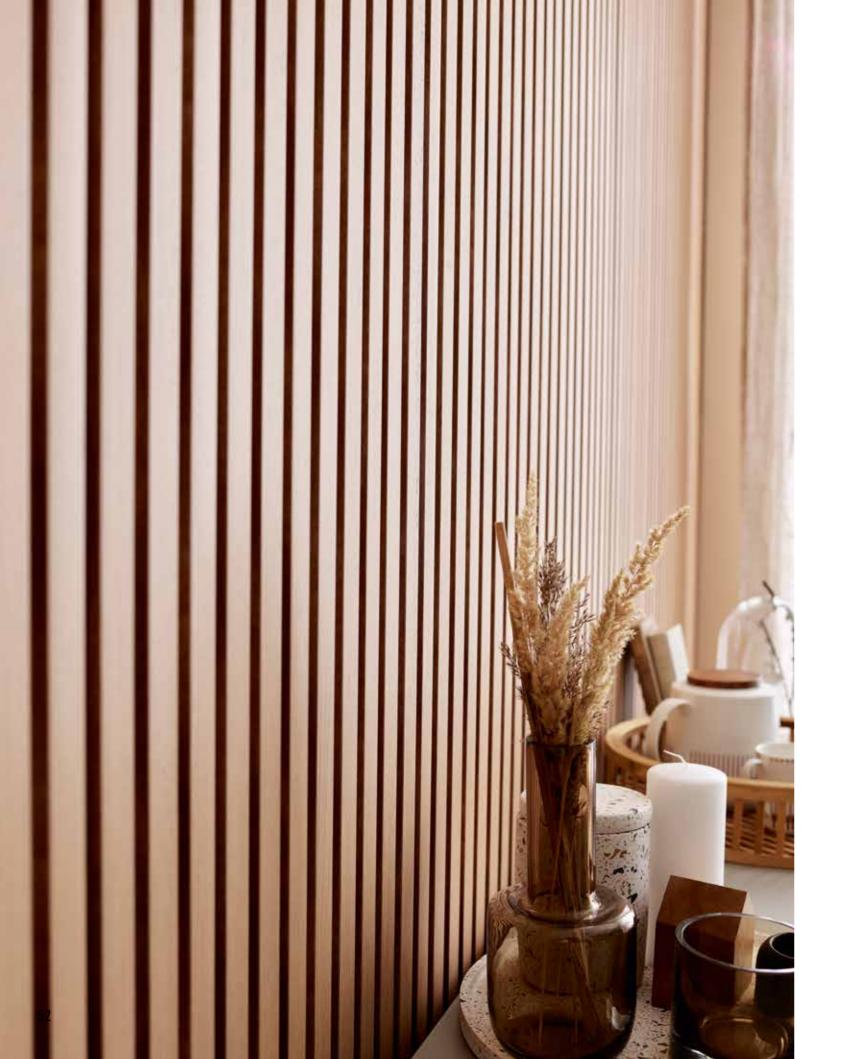

# ENDLESS POSSIBILITIES

LINERIO S-LINE

The narrow slats will provide a subtle accent in the interior. They are ideal for smaller rooms, as they make the ceiling look higher while highlighting the selected area. The shades range from refined white to chocolate brown. Choose the one you like the best and use it as the theme according to which you will select the furniture and accessories.

# S-LINE

 Dimensions
 I
 2650x122x12 mm

 Area
 I
 0,323 m²

# S-LINE

 $\begin{array}{ccccc} \text{Dimensions} & \text{I} & 2650\text{x}122\text{x}12 \text{ mm} \\ \text{Area} & \text{I} & 0,323 \text{ m}^2 \end{array}$ 

A wall with a natural pattern will help build a relaxing atmosphere in the bedroom. If you like, add a texture of choice – such a backdrop will bring out both smooth metal and soft upholstery.