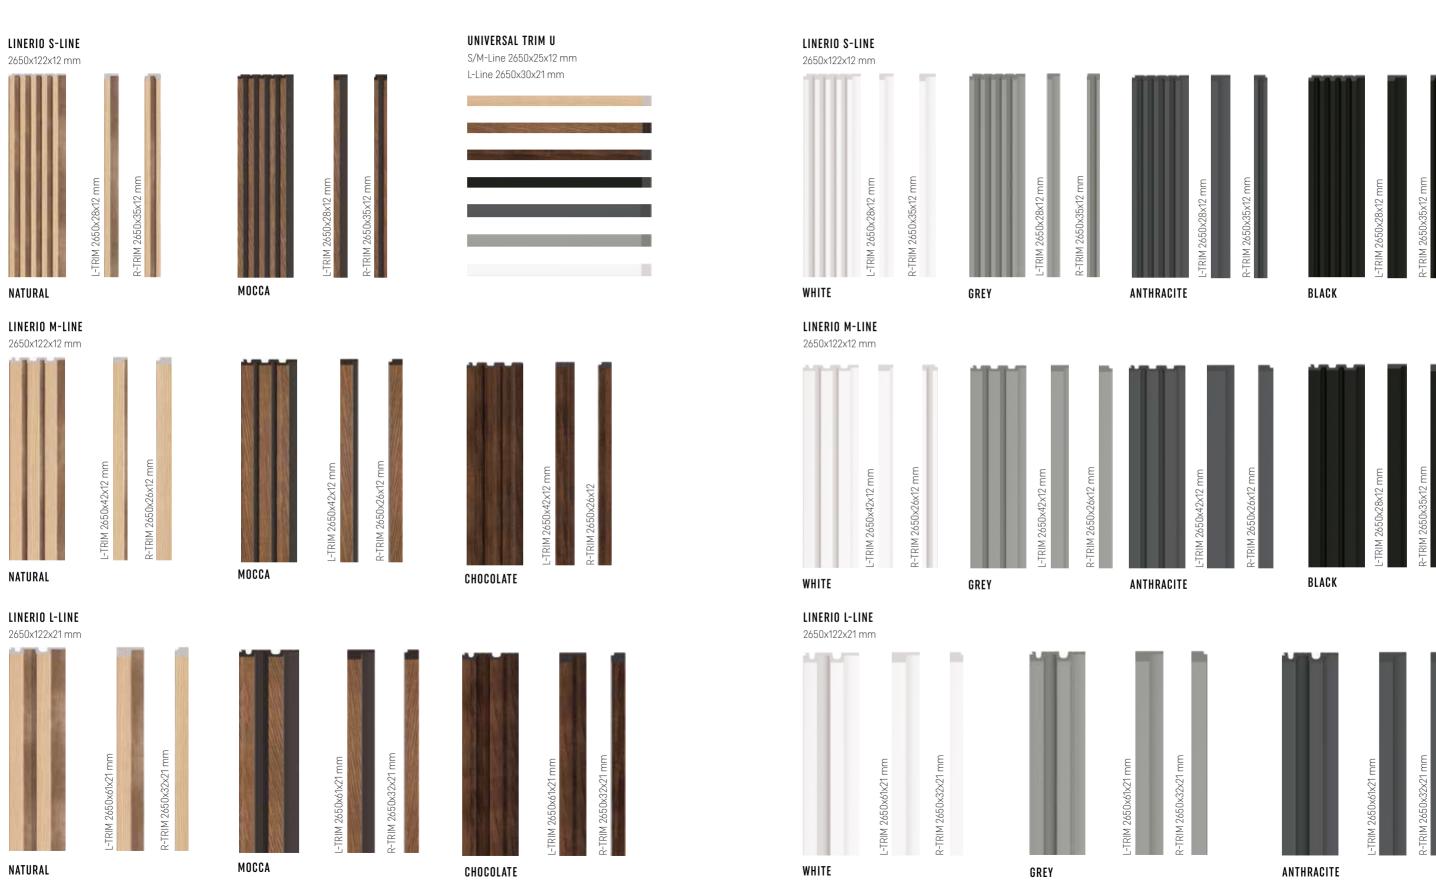

### LIST OF PANELS

# S-LINE

 Dimensions
 I
 2650x122x12 mm

 Area
 I
 0,323 m²

# S-LINE

 $\begin{array}{ccccc} \text{Dimensions} & \text{I} & 2650\text{x}122\text{x}12 \text{ mm} \\ \text{Area} & \text{I} & 0,323 \text{ m}^2 \end{array}$ 

A wall with a natural pattern will help build a relaxing atmosphere in the bedroom. If you like, add a texture of choice – such a backdrop will bring out both smooth metal and soft upholstery.

# M-LINE

 $\begin{array}{cccc} \text{Dimensions} & \text{I} & \text{2650x122x12 mm} \\ \text{Area} & \text{I} & \text{0,323 m}^2 \end{array}$ 

Cover the entire wall or maybe just a section?
Linerio will make it easy for you to creatively design your home space.

# L-LINE

 $\begin{array}{cccc} \text{Dimensions} & \text{I} & 2650\text{x}122\text{x}21\,\text{mm} \\ \text{Area} & \text{I} & 0,323\,\text{m}^2 \end{array}$ 

Linerio is an excellent choice for an office or study. The rhythmic wall decor will stimulate your creativity and help you organise your thoughts.