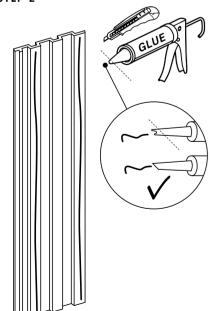

#### STEP 1

Panels can be mounted vertically, horizontally and diagonally. If you want to trim them, use a handsaw, jigsaw, or table saw.

#### STEP 2

Apply VOX adhesive on the back of the panel in the shape of two vertical stripes, then attach the panel to the wall.