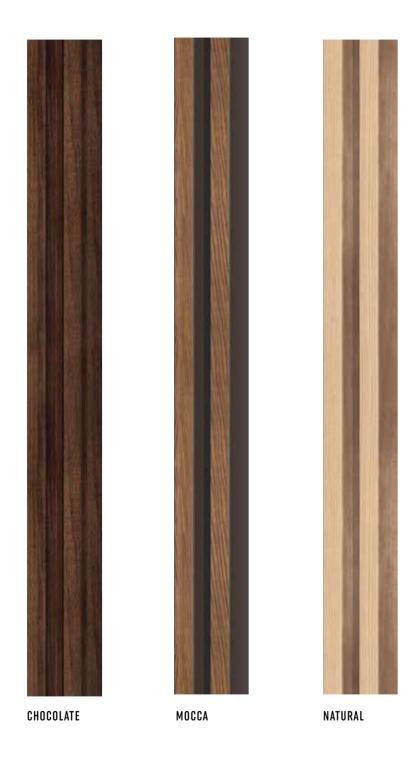

# LINERIO PANELS. WALLS WITH DEPTH

Each element of the interior matters. They all affect its atmosphere and the way we feel about it. That is why, when we finish walls, we need to decide what role they will play - the quiet hero in the background or the crowning glory of the interior. Irrespective of your choice, the Linerio panels will help you to achieve your goal. They will give the interior a unique character and help to designate different zones. The final effect depends on which of the three available lines you choose - S, M, or L, each with different width and depth of the slats and in different colours. Pick the shade from Natural, Mocca, Chocolate, White, Grey, Black or Anthracite – they will all fit perfectly both in a private home and in a hotel or restaurant.

# ENDLESS POSSIBILITIES

LINERIO S-LINE

The narrow slats will provide a subtle accent in the interior. They are ideal for smaller rooms, as they make the ceiling look higher while highlighting the selected area. The shades range from refined white to chocolate brown. Choose the one you like the best and use it as the theme according to which you will select the furniture and accessories.