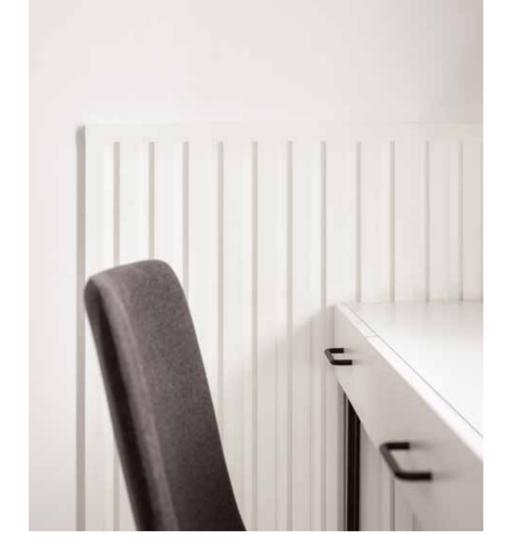

# LINERIO M-LINE

The medium-width slats will fit in any interior if you match their shade to the rest of the furnishing. Wooden-like slats will go well with soft colours inspired by nature. On the other hand, the monochrome Linerio slats look spectacular with intense colours.

Linerio will bring out the beauty and character of your furniture. To achieve a harmonious effect, choose a shade of the panels to go with the palette that you already have in your interior.