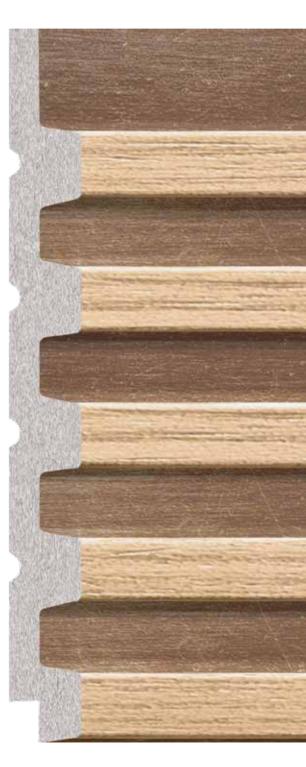

# LINERIO PANELS. WALLS WITH DEPTH

Each element of the interior matters. They all affect its atmosphere and the way we feel about it. That is why, when we finish walls, we need to decide what role they will play - the quiet hero in the background or the crowning glory of the interior. Irrespective of your choice, the Linerio panels will help you to achieve your goal. They will give the interior a unique character and help to designate different zones. The final effect depends on which of the three available lines you choose - S, M, or L, each with different width and depth of the slats and in different colours. Pick the shade from Natural, Mocca, Chocolate, White, Grey, Black or Anthracite – they will all fit perfectly both in a private home and in a hotel or restaurant.

#### MATERIAL

Linerio owes its unique properties to the material from which it is made. For the production of panels, we use polystyrene, which is covered with a print made by hot-stamping. Polystyrene is a modern material that is 100% recyclable. It is light, durable and easy to clean. Thanks to this, Linerio can also be installed in more demanding places, such as a hall, a work corner or a kitchen.