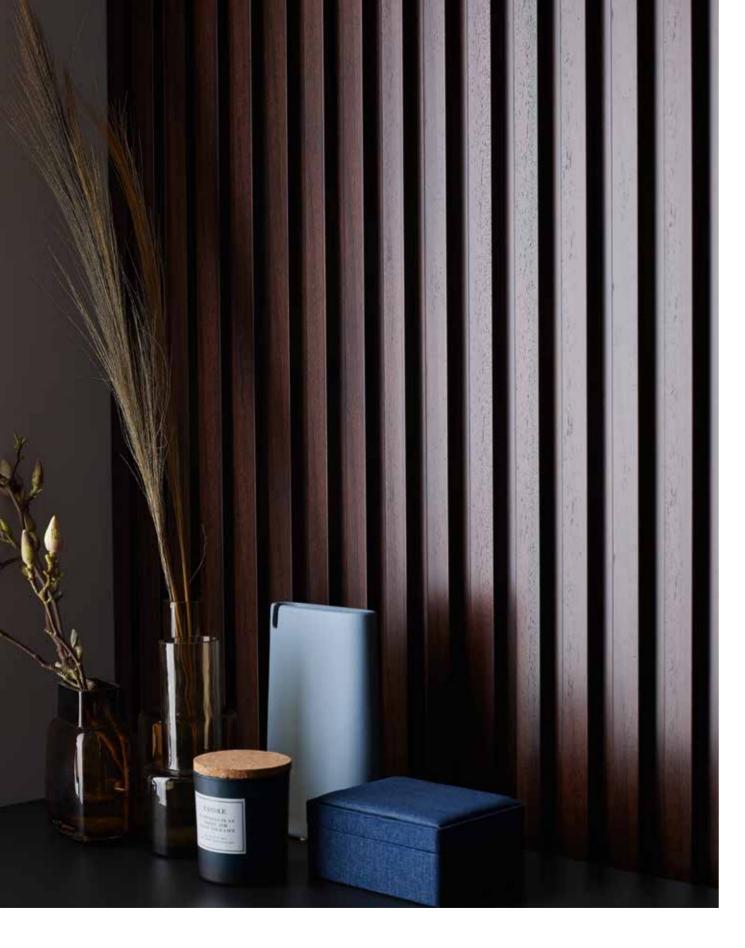

# LINERIO PANELS. WALLS WITH DEPTH

Each element of the interior matters. They all affect its atmosphere and the way we feel about it. That is why, when we finish walls, we need to decide what role they will play - the quiet hero in the background or the crowning glory of the interior. Irrespective of your choice, the Linerio panels will help you to achieve your goal. They will give the interior a unique character and help to designate different zones. The final effect depends on which of the three available lines you choose - S, M, or L, each with different width and depth of the slats and in different colours. Pick the shade from Natural, Mocca, Chocolate, White, Grey, Black or Anthracite – they will all fit perfectly both in a private home and in a hotel or restaurant.

# LINERIO L-LINE

The deep slats are the statement decoration. They provide a distinctive focal point that works best on large walls in spacious interiors. The light version will help you lighten up and harmonise your interior, while the dark slats will bring an intimate, more relaxing atmosphere.