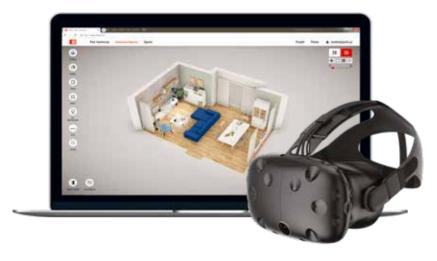

# DESIGN YOUR INTERIOR IN VOXBOX

Go to vox.pl and try out the VOXBOX application. Our intuitive interior design program is available online and requires no additional software installation. In a few moments you will create realistic visualisations of your rooms and test various solutions that will allow you to design your dream space. You can prepare the project yourself at home or use the help of an advisor in our showroom.

YOU CAN SEE YOUR DESIGN IN VR TECHNOLOGY IN OUR SHOWROOM STORES.

In 2020, VOXBOX won the ,Dobry Wzór' award. The jury pointed out the practicality and usefulness of the app that helps design dream interiors directly in an Internet browser. Also, its interface, friendly even to an unexperienced user, has been appreciated by the jury.