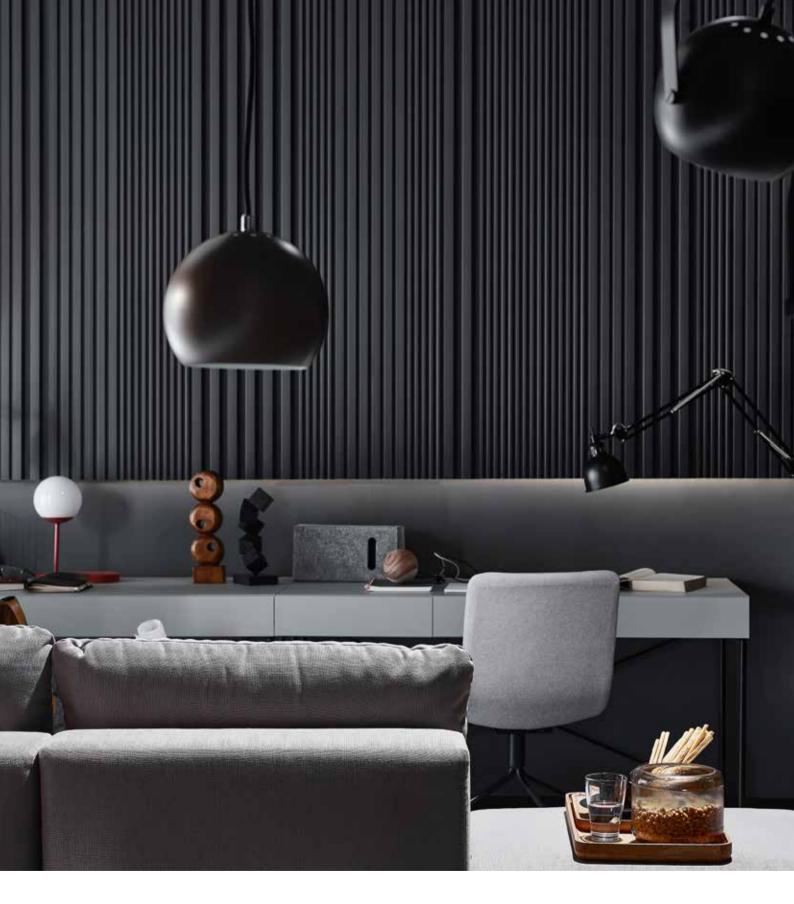

# LINERIO PANELS. WALLS WITH DEPTH

Each element of the interior matters. They all affect its atmosphere and the way we feel about it. That is why, when we finish walls, we need to decide what role they will play - the quiet hero in the background or the crowning glory of the interior. Irrespective of your choice, the Linerio panels will help you to achieve your goal. They will give the interior a unique character and help to designate different zones. The final effect depends on which of the three available lines you choose - S, M, or L, each with different width and depth of the slats and in different colours. Pick the shade from Natural, Mocca, Chocolate, White, Grey, Black or Anthracite – they will all fit perfectly both in a private home and in a hotel or restaurant.

# ENDLESS POSSIBILITIES

LINERIO S-LINE

The narrow slats will provide a subtle accent in the interior. They are ideal for smaller rooms, as they make the ceiling look higher while highlighting the selected area. The shades range from refined white to chocolate brown. Choose the one you like the best and use it as the theme according to which you will select the furniture and accessories.

# BETTER ACOUSTICS

With Linerio panels, you can make an effective barrier between your private space and the noise from outside. The high-quality material will eliminate reverberation and echo in the room thanks to its spatial structure. It will help soundproof your bedroom or home office. A slat wall will also make a perfect addition to an entertainment corner.

# PRACTICALLY FUNCTIONAL

Linerio panels not only look beautiful, but also are durable and resistant to damage. You can mount them around a door frame to create a cohesive interior design in a contemporary style. The lightweight slats are easy to install and keep clean afterwards.