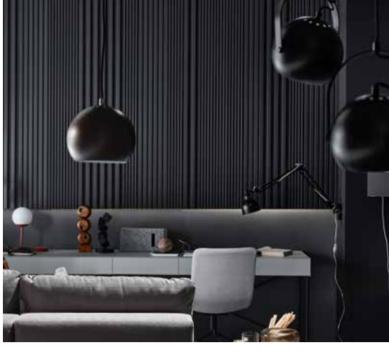

# LINERIO L-LINE

The deep slats are the statement decoration. They provide a distinctive focal point that works best on large walls in spacious interiors. The light version will help you lighten up and harmonise your interior, while the dark slats will bring an intimate, more relaxing atmosphere.

# L-LINE

 $\begin{array}{cccc} \text{Dimensions} & \text{I} & 2650\text{x}122\text{x}21\,\text{mm} \\ \text{Area} & \text{I} & 0,323\,\text{m}^2 \end{array}$ 

Linerio is an excellent choice for an office or study. The rhythmic wall decor will stimulate your creativity and help you organise your thoughts.