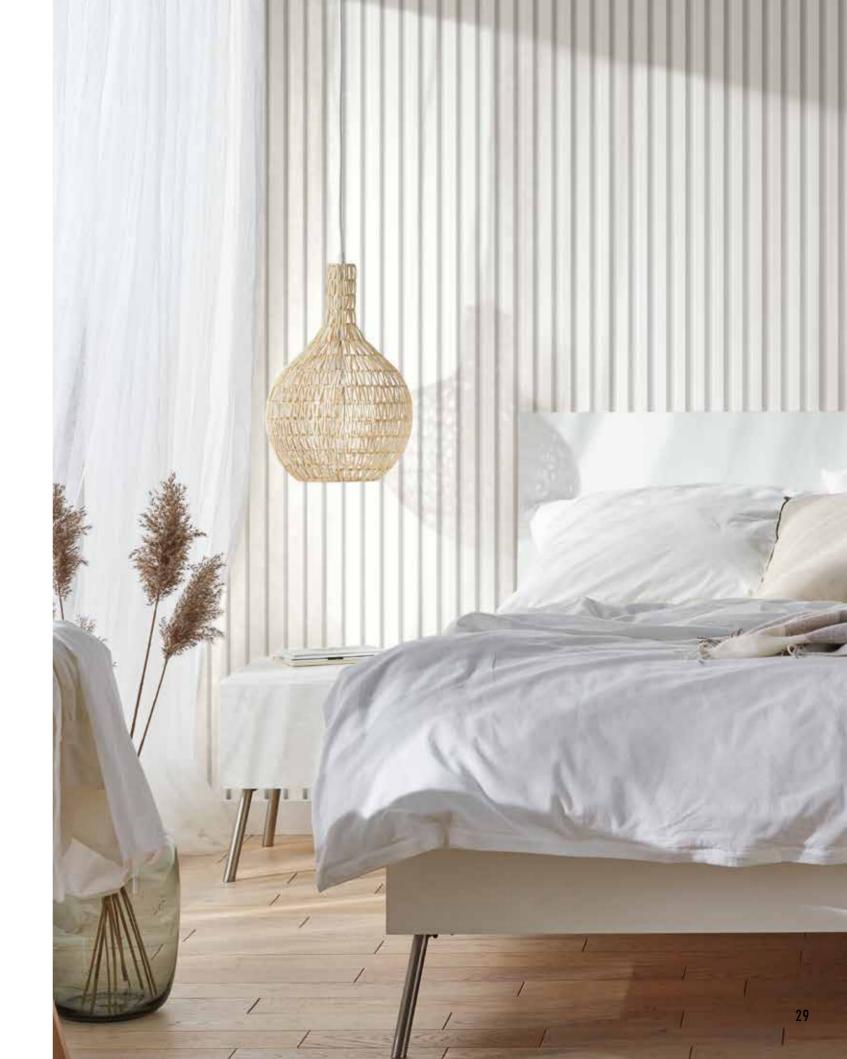

# LINERIO PANELS. WALLS WITH DEPTH

Each element of the interior matters. They all affect its atmosphere and the way we feel about it. That is why, when we finish walls, we need to decide what role they will play - the quiet hero in the background or the crowning glory of the interior. Irrespective of your choice, the Linerio panels will help you to achieve your goal. They will give the interior a unique character and help to designate different zones. The final effect depends on which of the three available lines you choose - S, M, or L, each with different width and depth of the slats and in different colours. Pick the shade from Natural, Mocca, Chocolate, White, Grey, Black or Anthracite – they will all fit perfectly both in a private home and in a hotel or restaurant.

# ENDLESS POSSIBILITIES

LINERIO S-LINE

The narrow slats will provide a subtle accent in the interior. They are ideal for smaller rooms, as they make the ceiling look higher while highlighting the selected area. The shades range from refined white to chocolate brown. Choose the one you like the best and use it as the theme according to which you will select the furniture and accessories.