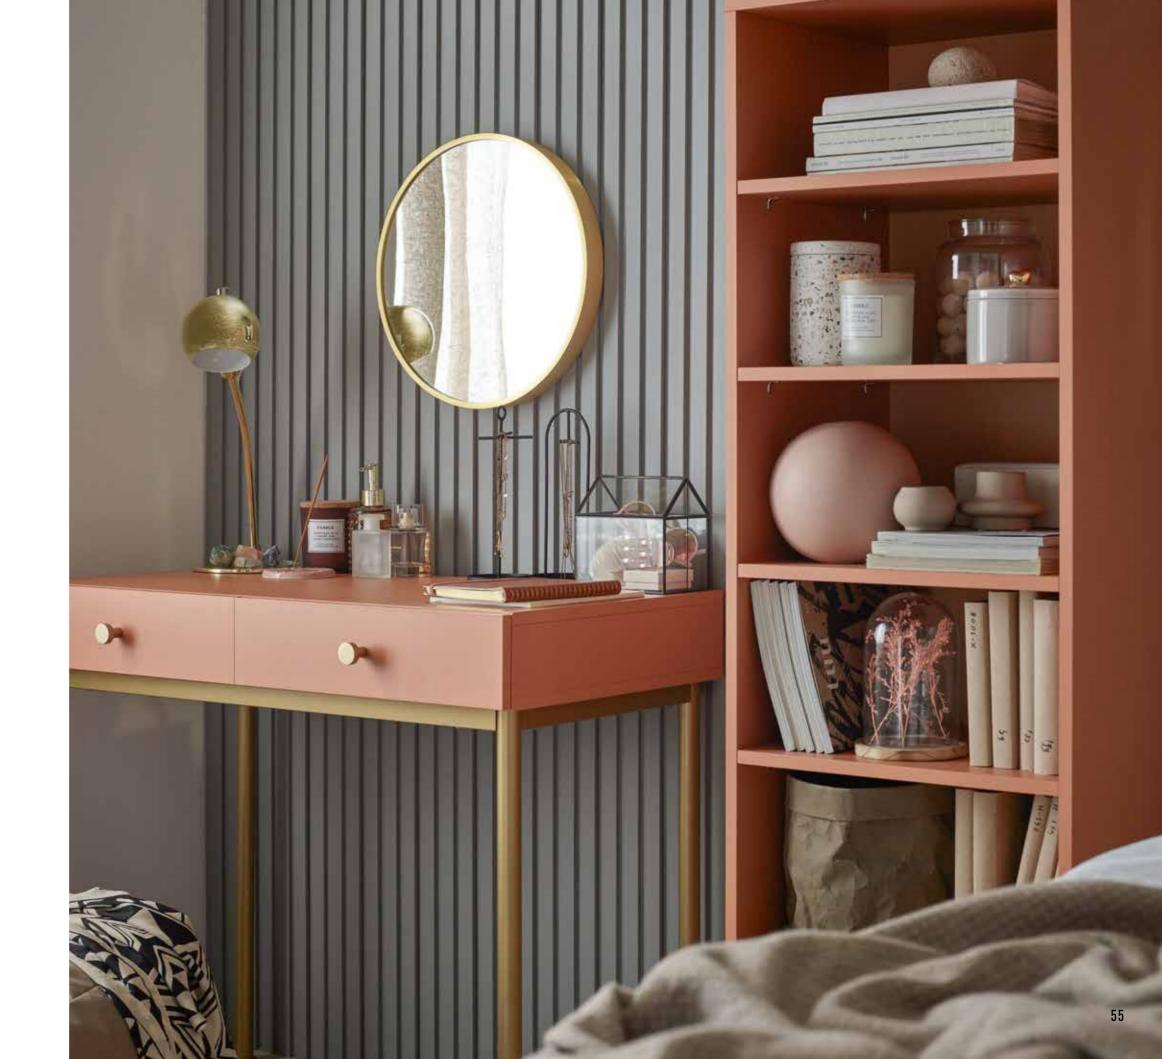

# LINERIO M-LINE

The medium-width slats will fit in any interior if you match their shade to the rest of the furnishing. Wooden-like slats will go well with soft colours inspired by nature. On the other hand, the monochrome Linerio slats look spectacular with intense colours.

# M-LINE

 $\begin{array}{cccc} \text{Dimensions} & \text{I} & \text{2650x122x12 mm} \\ \text{Area} & \text{I} & \text{0,323 m}^2 \end{array}$ 

Cover the entire wall or maybe just a section?
Linerio will make it easy for you to creatively design your home space.

Linerio will bring out the beauty and character of your furniture. To achieve a harmonious effect, choose a shade of the panels to go with the palette that you already have in your interior.