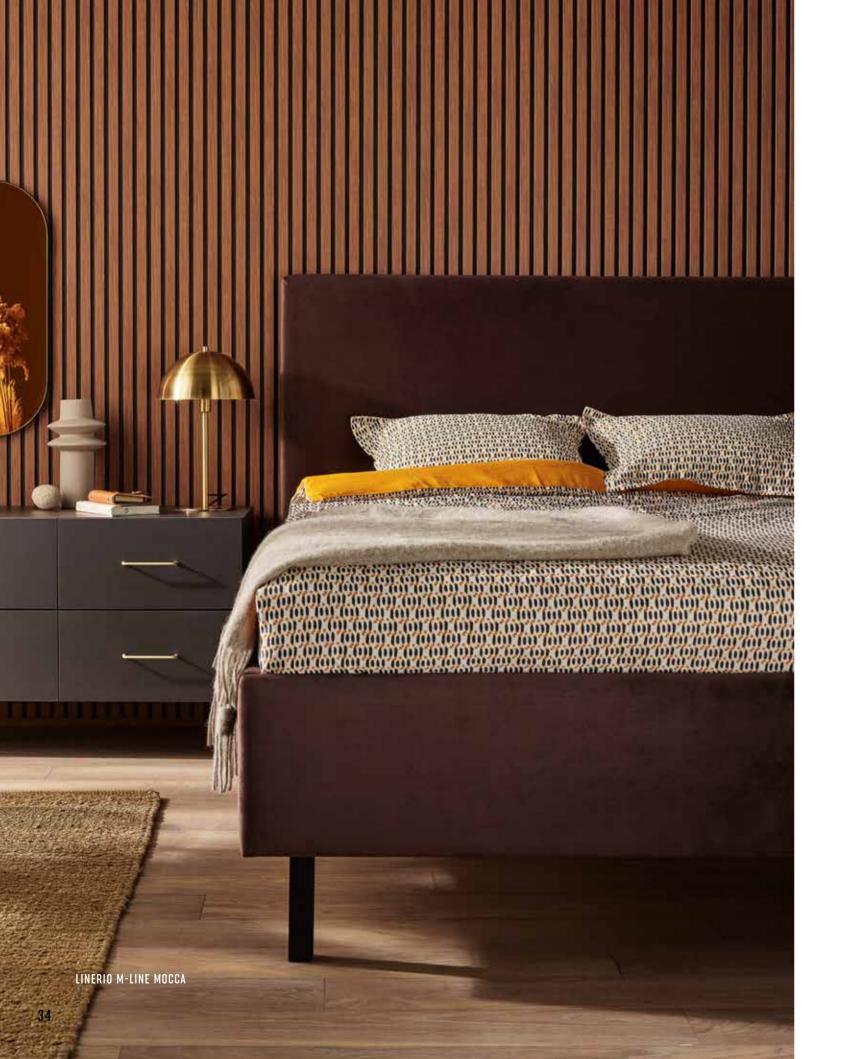

# LINERIO M-LINE

The medium-width slats will fit in any interior if you match their shade to the rest of the furnishing. Wooden-like slats will go well with soft colours inspired by nature. On the other hand, the monochrome Linerio slats look spectacular with intense colours.