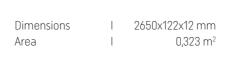

# S-LINE

 Dimensions
 I
 2650x122x12 mm

 Area
 I
 0,323 m²

# S-LINE

 $\begin{array}{ccccc} \text{Dimensions} & \text{I} & 2650\text{x}122\text{x}12 \text{ mm} \\ \text{Area} & \text{I} & 0,323 \text{ m}^2 \end{array}$ 

A wall with a natural pattern will help build a relaxing atmosphere in the bedroom. If you like, add a texture of choice – such a backdrop will bring out both smooth metal and soft upholstery.