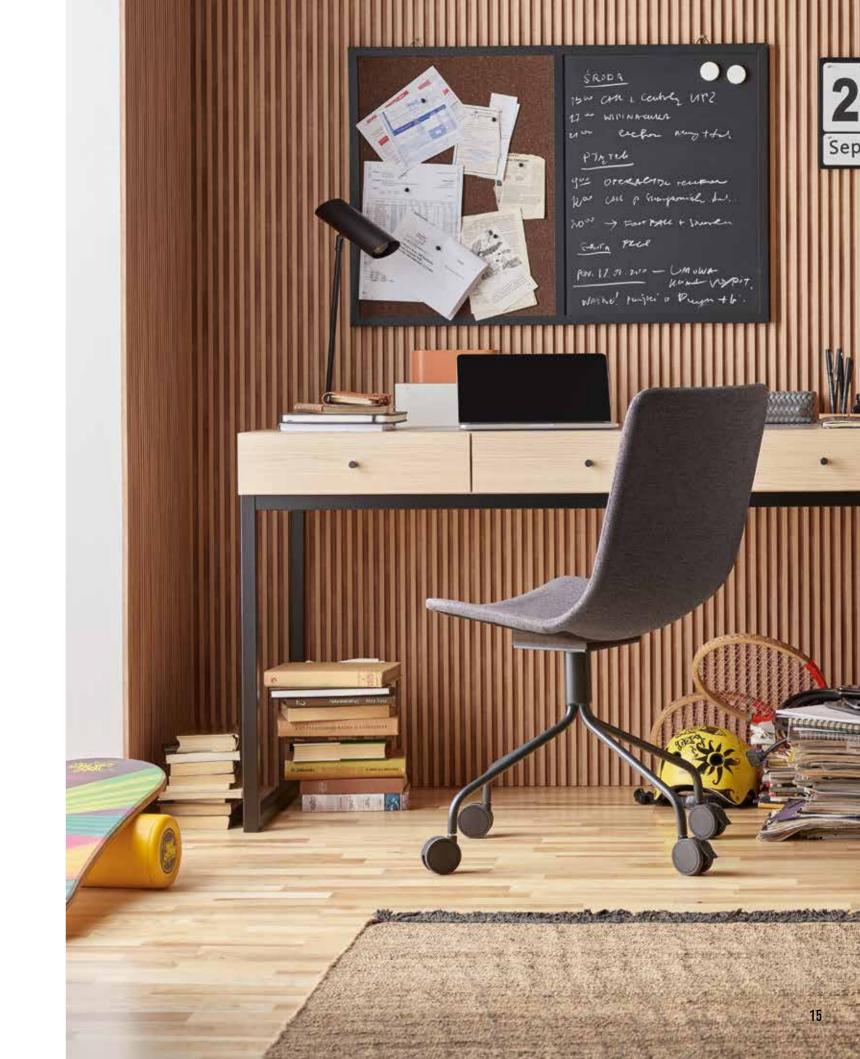

# L-LINE

 $\begin{array}{cccc} \text{Dimensions} & \text{I} & 2650\text{x}122\text{x}21\,\text{mm} \\ \text{Area} & \text{I} & 0,323\,\text{m}^2 \end{array}$ 

Linerio is an excellent choice for an office or study. The rhythmic wall decor will stimulate your creativity and help you organise your thoughts.