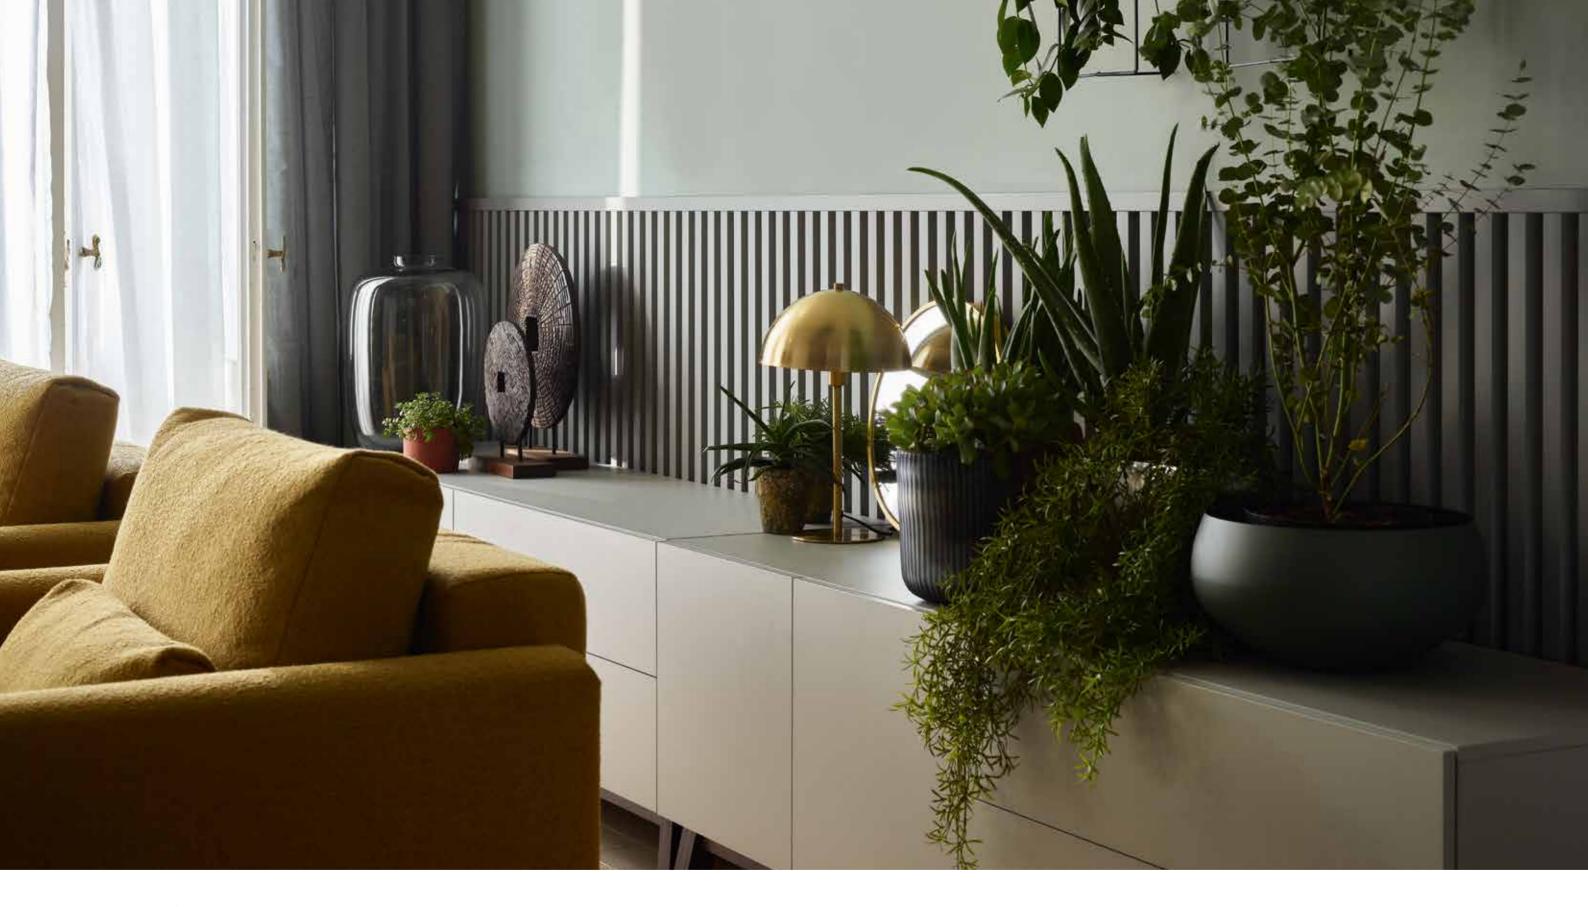

### PANELS MIXING

Looking for an original interior decoration? You've come to the right place! Linerio panels in white, grey and anthracite offer endless possibilities of creating unique rhythmic designs. By combining slats of different widths and depths, you can achieve an interesting textured effect on the wall or ceiling.

#### **AESTHETICS**

Linerio panels make the interior more welcoming and cosy. They make it possible to visually separate and highlight a zone within your space. Properly installed, they improve the proportions of a room, making the ceiling look higher or the room less spacious. With the help of Linerio, you can make your favourite furniture and objects stand out by providing a harmonious or contrasting backdrop. The panels come in timeless decors and a variety of sizes, so that you can match them to any interior design.