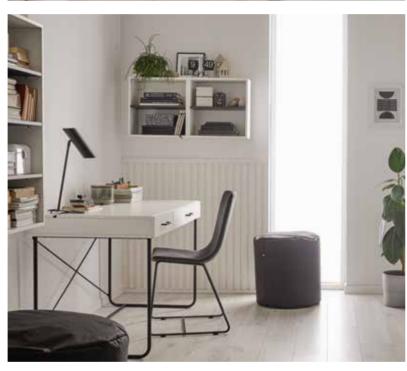

# PRACTICALLY FUNCTIONAL

Linerio panels not only look beautiful, but also are durable and resistant to damage. You can mount them around a door frame to create a cohesive interior design in a contemporary style. The lightweight slats are easy to install and keep clean afterwards.

# L-LINE

 $\begin{array}{cccc} \text{Dimensions} & \text{I} & 2650\text{x}122\text{x}21\,\text{mm} \\ \text{Area} & \text{I} & 0,323\,\text{m}^2 \end{array}$ 

Linerio is an excellent choice for an office or study. The rhythmic wall decor will stimulate your creativity and help you organise your thoughts.