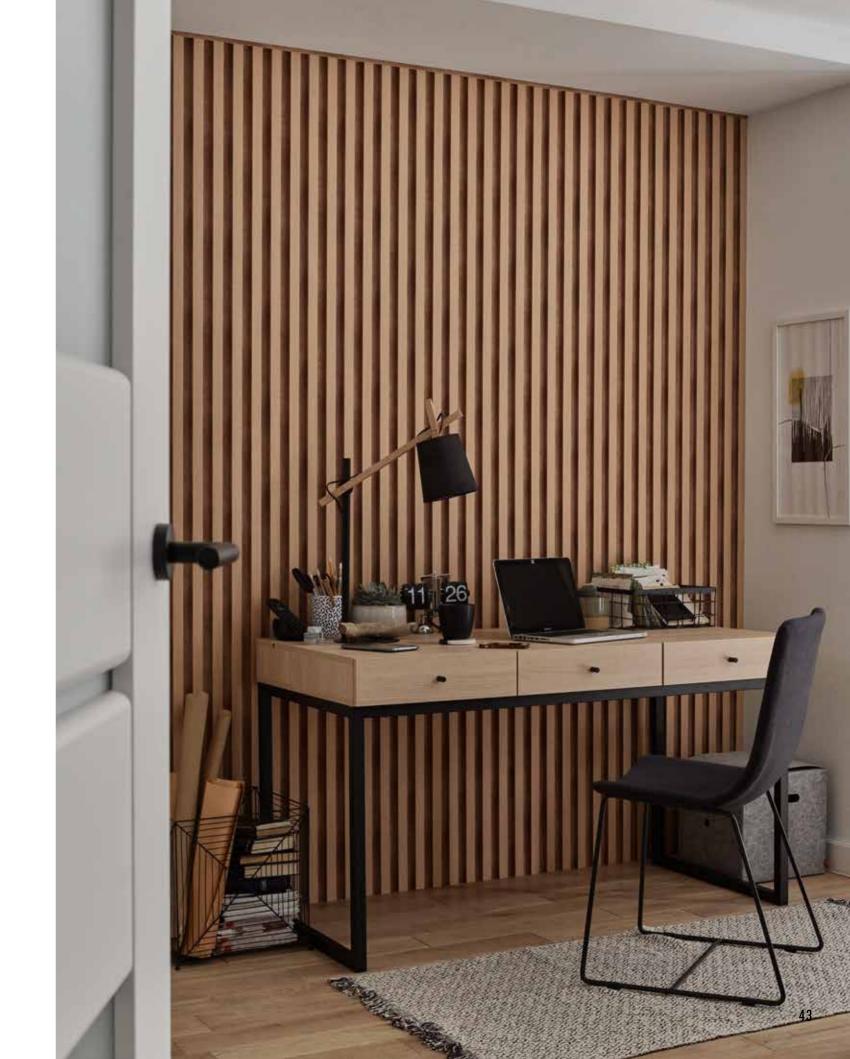

# L-LINE

 $\begin{array}{cccc} \text{Dimensions} & \text{I} & 2650\text{x}122\text{x}21\,\text{mm} \\ \text{Area} & \text{I} & 0,323\,\text{m}^2 \end{array}$ 

Linerio is an excellent choice for an office or study. The rhythmic wall decor will stimulate your creativity and help you organise your thoughts.

# BETTER ACOUSTICS

With Linerio panels, you can make an effective barrier between your private space and the noise from outside. The high-quality material will eliminate reverberation and echo in the room thanks to its spatial structure. It will help soundproof your bedroom or home office. A slat wall will also make a perfect addition to an entertainment corner.

# PRACTICALLY FUNCTIONAL

Linerio panels not only look beautiful, but also are durable and resistant to damage. You can mount them around a door frame to create a cohesive interior design in a contemporary style. The lightweight slats are easy to install and keep clean afterwards.