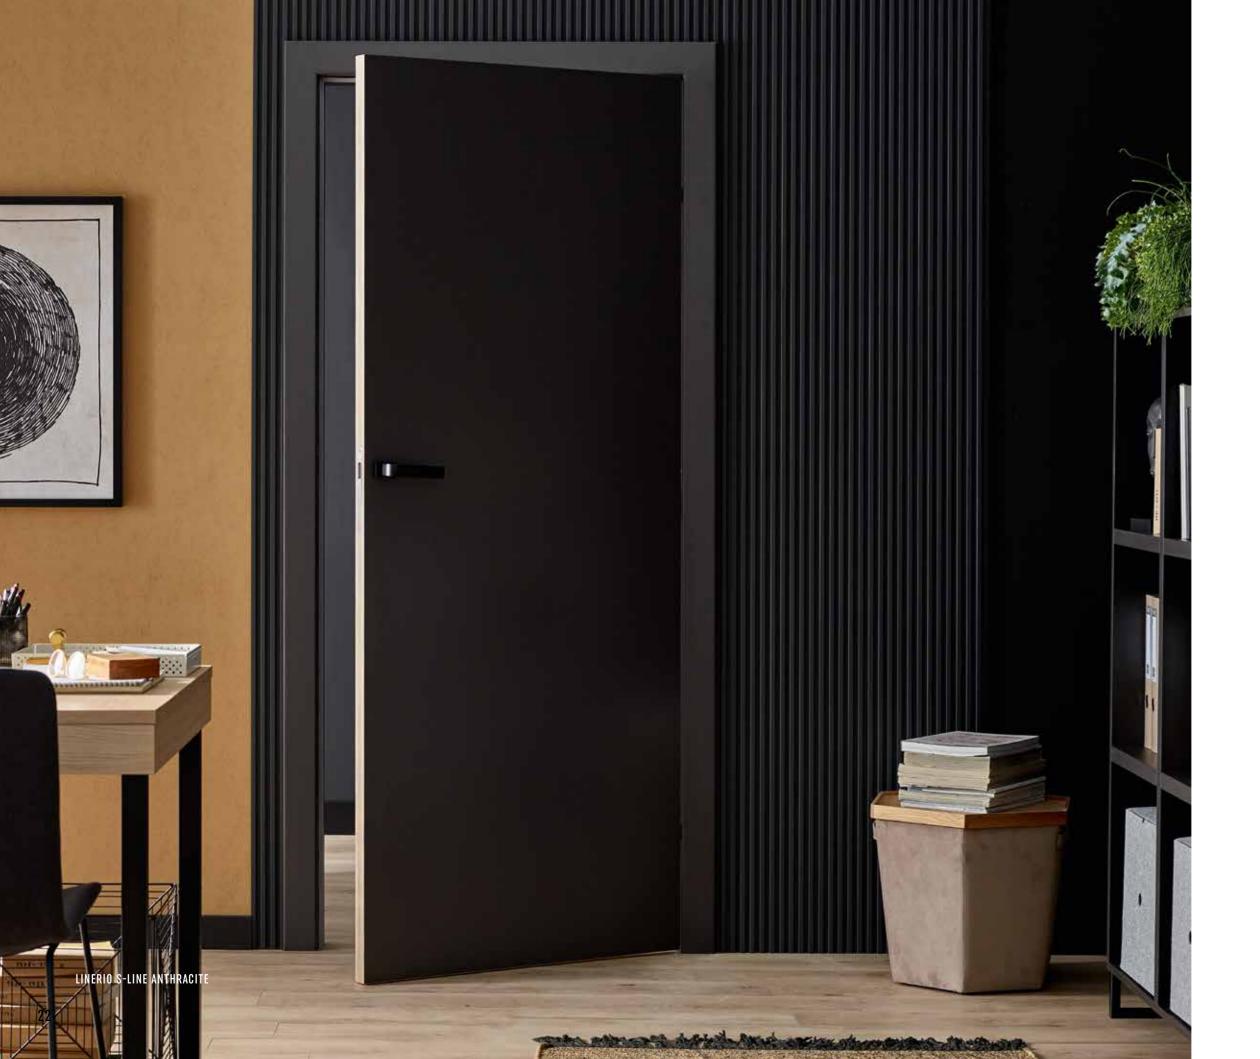

# ENDLESS POSSIBILITIES

LINERIO S-LINE

The narrow slats will provide a subtle accent in the interior. They are ideal for smaller rooms, as they make the ceiling look higher while highlighting the selected area. The shades range from refined white to chocolate brown. Choose the one you like the best and use it as the theme according to which you will select the furniture and accessories.

# PRACTICALLY FUNCTIONAL

Linerio panels not only look beautiful, but also are durable and resistant to damage. You can mount them around a door frame to create a cohesive interior design in a contemporary style. The lightweight slats are easy to install and keep clean afterwards.