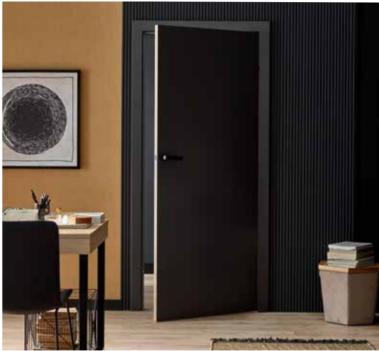

# PRACTICALLY FUNCTIONAL

Linerio panels not only look beautiful, but also are durable and resistant to damage. You can mount them around a door frame to create a cohesive interior design in a contemporary style. The lightweight slats are easy to install and keep clean afterwards.