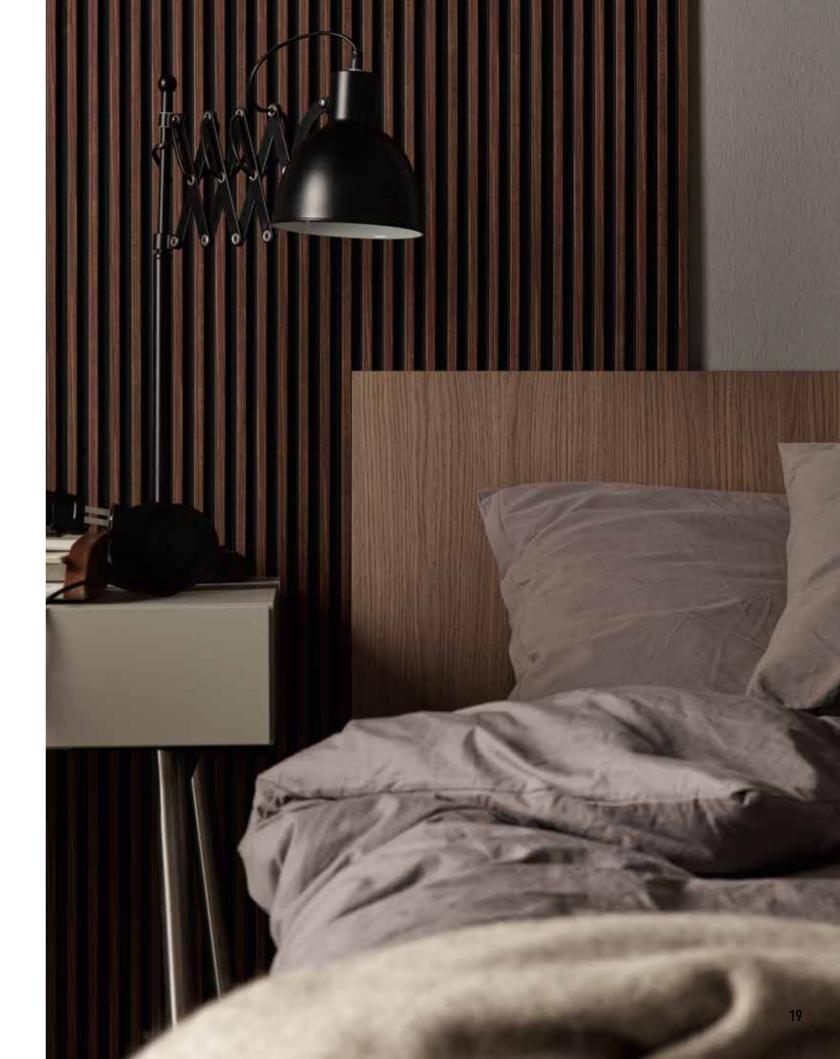

# S-LINE

 $\begin{array}{ccccc} \text{Dimensions} & \text{I} & 2650\text{x}122\text{x}12 \text{ mm} \\ \text{Area} & \text{I} & 0,323 \text{ m}^2 \end{array}$ 

A wall with a natural pattern will help build a relaxing atmosphere in the bedroom. If you like, add a texture of choice – such a backdrop will bring out both smooth metal and soft upholstery.