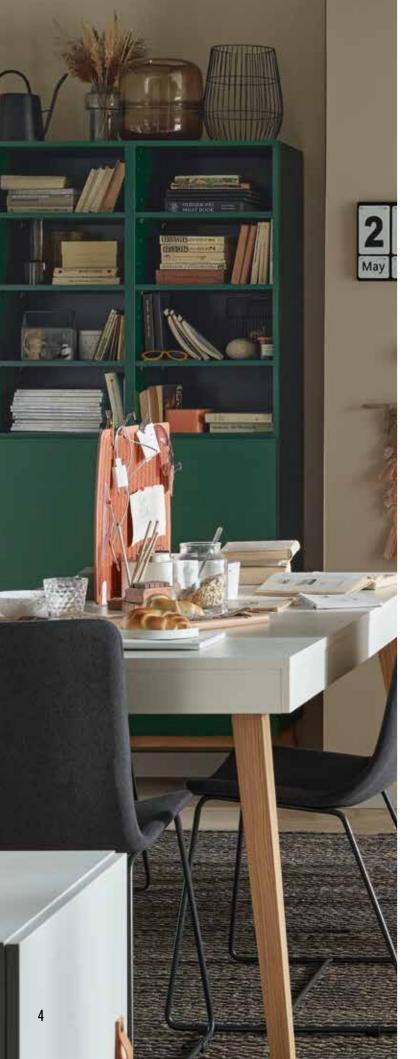

# LINERIO M-LINE

The medium-width slats will fit in any interior if you match their shade to the rest of the furnishing. Wooden-like slats will go well with soft colours inspired by nature. On the other hand, the monochrome Linerio slats look spectacular with intense colours.

Linerio will bring out the beauty and character of your furniture. To achieve a harmonious effect, choose a shade of the panels to go with the palette that you already have in your interior.

# RESISTANT WALL

The slats make great dirt-resistant walls – greasy cosmetics, wet pet hair or dirty hands of a toddler on them are definitely not something to worry about. They will last years with no special care. Wiping them with a moist cloth is all they need.