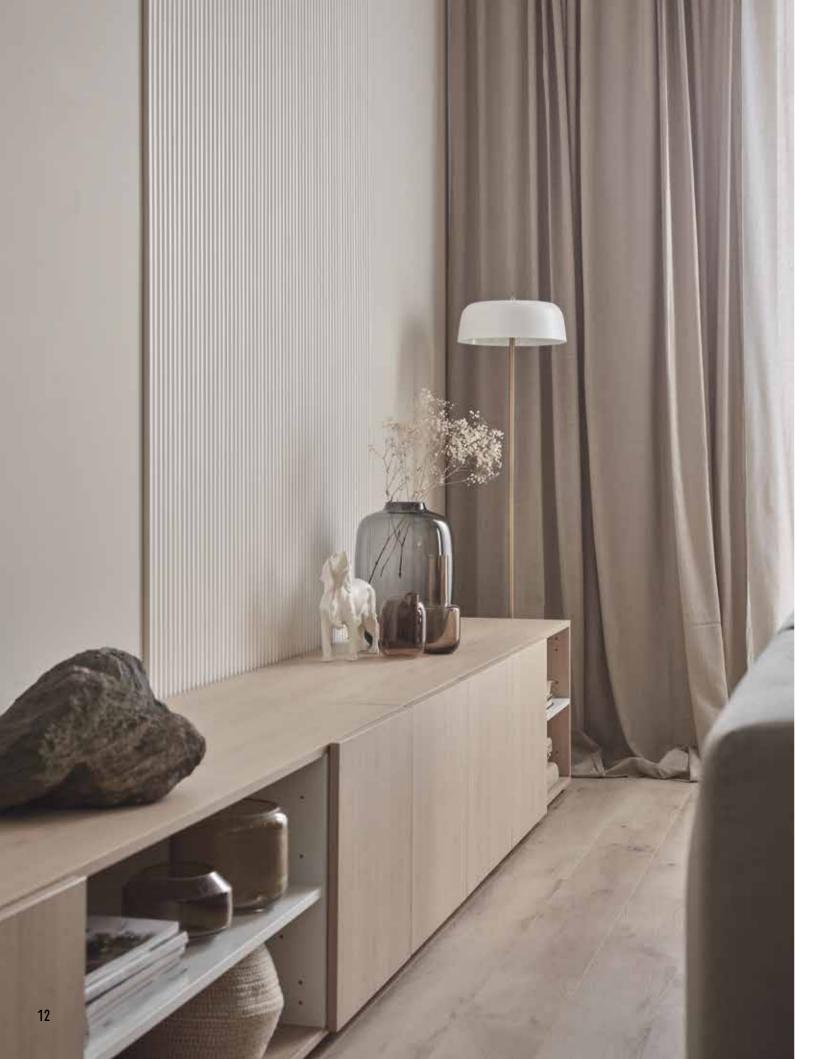

# LINERIO PANELS. WALLS WITH DEPTH

Each element of the interior matters. They all affect its atmosphere and the way we feel about it. That is why, when we finish walls, we need to decide what role they will play - the quiet hero in the background or the crowning glory of the interior. Irrespective of your choice, the Linerio panels will help you to achieve your goal. They will give the interior a unique character and help to designate different zones. The final effect depends on which of the three available lines you choose - S, M, or L, each with different width and depth of the slats and in different colours. Pick the shade from Natural, Mocca, Chocolate, White, Grey, Black or Anthracite – they will all fit perfectly both in a private home and in a hotel or restaurant.

# ENDLESS POSSIBILITIES

LINERIO S-LINE

The narrow slats will provide a subtle accent in the interior. They are ideal for smaller rooms, as they make the ceiling look higher while highlighting the selected area. The shades range from refined white to chocolate brown. Choose the one you like the best and use it as the theme according to which you will select the furniture and accessories.

# S-LINE

 Dimensions
 I
 2650x122x12 mm

 Area
 I
 0,323 m²

# S-LINE

 $\begin{array}{ccccc} \text{Dimensions} & \text{I} & 2650\text{x}122\text{x}12 \text{ mm} \\ \text{Area} & \text{I} & 0,323 \text{ m}^2 \end{array}$ 

A wall with a natural pattern will help build a relaxing atmosphere in the bedroom. If you like, add a texture of choice – such a backdrop will bring out both smooth metal and soft upholstery.