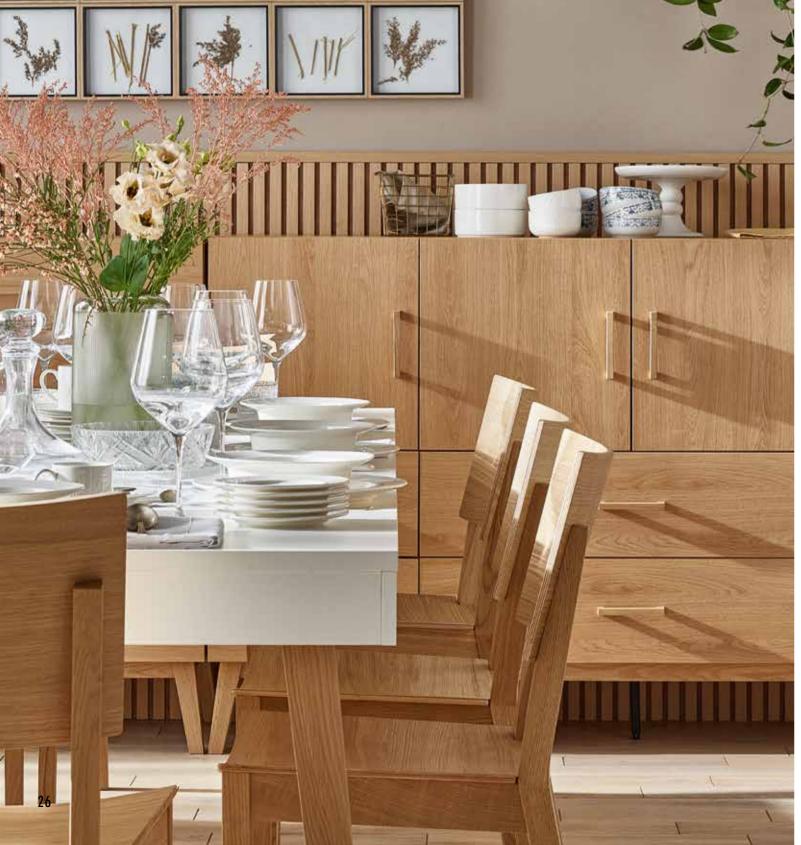

# LINERIO PANELS. WALLS WITH DEPTH

Each element of the interior matters. They all affect its atmosphere and the way we feel about it. That is why, when we finish walls, we need to decide what role they will play - the quiet hero in the background or the crowning glory of the interior. Irrespective of your choice, the Linerio panels will help you to achieve your goal. They will give the interior a unique character and help to designate different zones. The final effect depends on which of the three available lines you choose - S, M, or L, each with different width and depth of the slats and in different colours. Pick the shade from Natural, Mocca, Chocolate, White, Grey, Black or Anthracite – they will all fit perfectly both in a private home and in a hotel or restaurant.

# LINERIO M-LINE

The medium-width slats will fit in any interior if you match their shade to the rest of the furnishing. Wooden-like slats will go well with soft colours inspired by nature. On the other hand, the monochrome Linerio slats look spectacular with intense colours.

Linerio will bring out the beauty and character of your furniture. To achieve a harmonious effect, choose a shade of the panels to go with the palette that you already have in your interior.