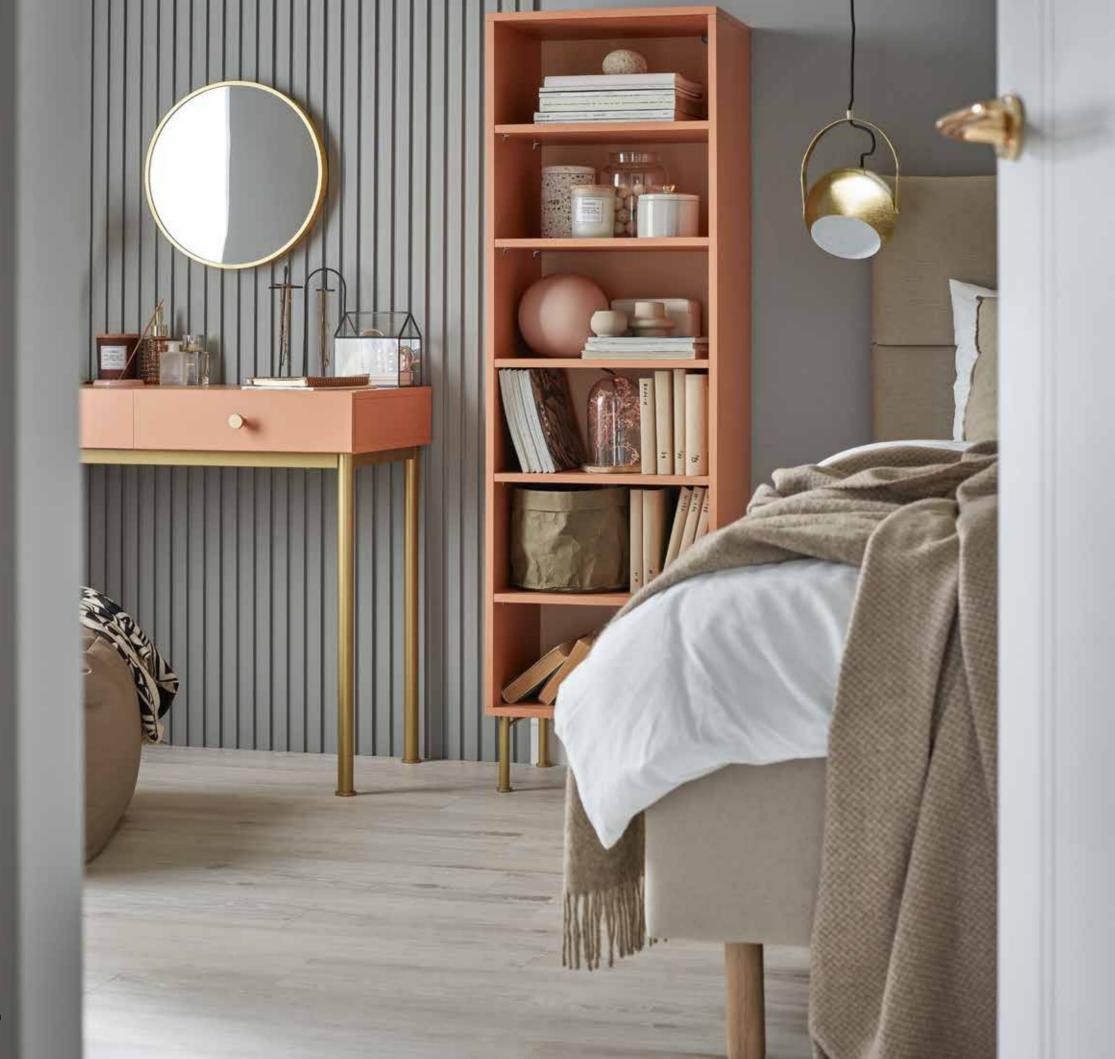

# S-LINE

 $\begin{array}{ccccc} \text{Dimensions} & \text{I} & 2650\text{x}122\text{x}12 \text{ mm} \\ \text{Area} & \text{I} & 0,323 \text{ m}^2 \end{array}$ 

A wall with a natural pattern will help build a relaxing atmosphere in the bedroom. If you like, add a texture of choice – such a backdrop will bring out both smooth metal and soft upholstery.

# BETTER ACOUSTICS

With Linerio panels, you can make an effective barrier between your private space and the noise from outside. The high-quality material will eliminate reverberation and echo in the room thanks to its spatial structure. It will help soundproof your bedroom or home office. A slat wall will also make a perfect addition to an entertainment corner.

# PRACTICALLY FUNCTIONAL

Linerio panels not only look beautiful, but also are durable and resistant to damage. You can mount them around a door frame to create a cohesive interior design in a contemporary style. The lightweight slats are easy to install and keep clean afterwards.