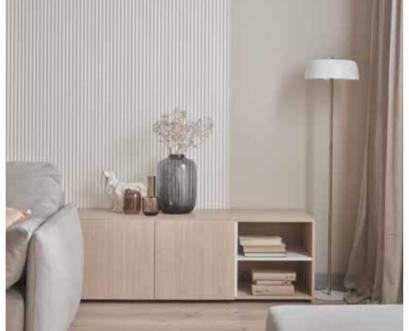

# LINERIO M-LINE

The medium-width slats will fit in any interior if you match their shade to the rest of the furnishing. Wooden-like slats will go well with soft colours inspired by nature. On the other hand, the monochrome Linerio slats look spectacular with intense colours.

# M-LINE

 $\begin{array}{cccc} \text{Dimensions} & \text{I} & \text{2650x122x12 mm} \\ \text{Area} & \text{I} & \text{0,323 m}^2 \end{array}$ 

Cover the entire wall or maybe just a section?
Linerio will make it easy for you to creatively design your home space.

Linerio will bring out the beauty and character of your furniture. To achieve a harmonious effect, choose a shade of the panels to go with the palette that you already have in your interior.