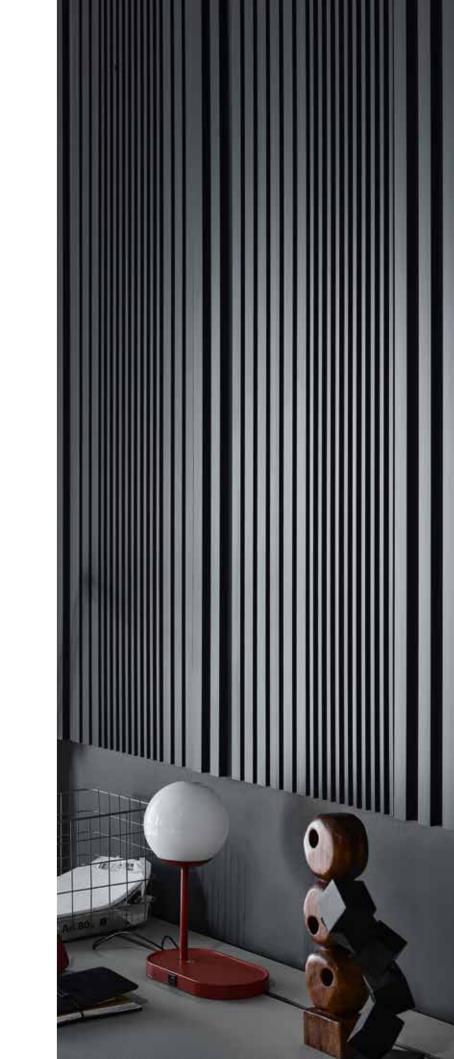

# ENDLESS POSSIBILITIES

LINERIO S-LINE

The narrow slats will provide a subtle accent in the interior. They are ideal for smaller rooms, as they make the ceiling look higher while highlighting the selected area. The shades range from refined white to chocolate brown. Choose the one you like the best and use it as the theme according to which you will select the furniture and accessories.

# S-LINE

 Dimensions
 I
 2650x122x12 mm

 Area
 I
 0,323 m²

# S-LINE

 $\begin{array}{ccccc} \text{Dimensions} & \text{I} & 2650\text{x}122\text{x}12 \text{ mm} \\ \text{Area} & \text{I} & 0,323 \text{ m}^2 \end{array}$ 

A wall with a natural pattern will help build a relaxing atmosphere in the bedroom. If you like, add a texture of choice – such a backdrop will bring out both smooth metal and soft upholstery.