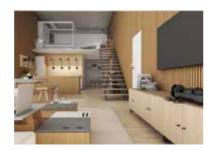

#### MATERIAL

Linerio owes its unique properties to the material from which it is made. For the production of panels, we use polystyrene, which is covered with a print made by hot-stamping. Polystyrene is a modern material that is 100% recyclable. It is light, durable and easy to clean. Thanks to this, Linerio can also be installed in more demanding places, such as a hall, a work corner or a kitchen.