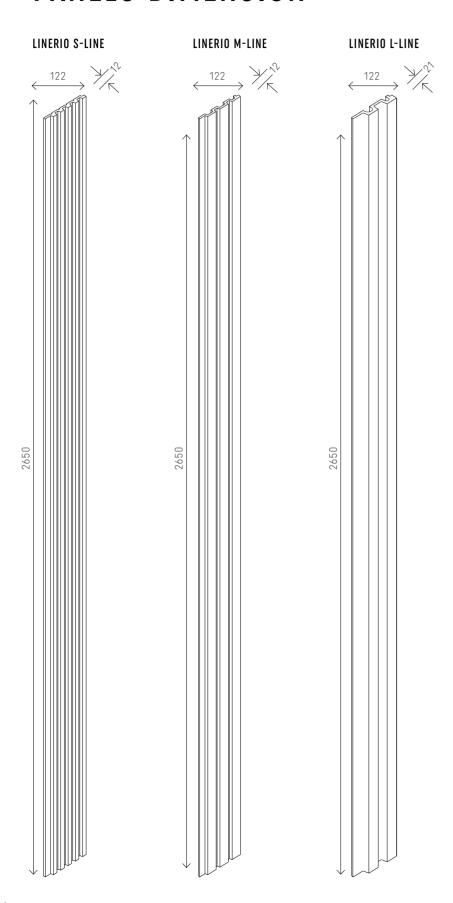

### PANELS DIMENSION

# S-LINE

 Dimensions
 I
 2650x122x12 mm

 Area
 I
 0,323 m²

# S-LINE

 $\begin{array}{ccccc} \text{Dimensions} & \text{I} & 2650\text{x}122\text{x}12 \text{ mm} \\ \text{Area} & \text{I} & 0,323 \text{ m}^2 \end{array}$ 

A wall with a natural pattern will help build a relaxing atmosphere in the bedroom. If you like, add a texture of choice – such a backdrop will bring out both smooth metal and soft upholstery.

# M-LINE

 $\begin{array}{cccc} \text{Dimensions} & \text{I} & \text{2650x122x12 mm} \\ \text{Area} & \text{I} & \text{0,323 m}^2 \end{array}$ 

Cover the entire wall or maybe just a section?
Linerio will make it easy for you to creatively design your home space.

# L-LINE

 $\begin{array}{cccc} \text{Dimensions} & \text{I} & 2650\text{x}122\text{x}21\,\text{mm} \\ \text{Area} & \text{I} & 0,323\,\text{m}^2 \end{array}$ 

Linerio is an excellent choice for an office or study. The rhythmic wall decor will stimulate your creativity and help you organise your thoughts.