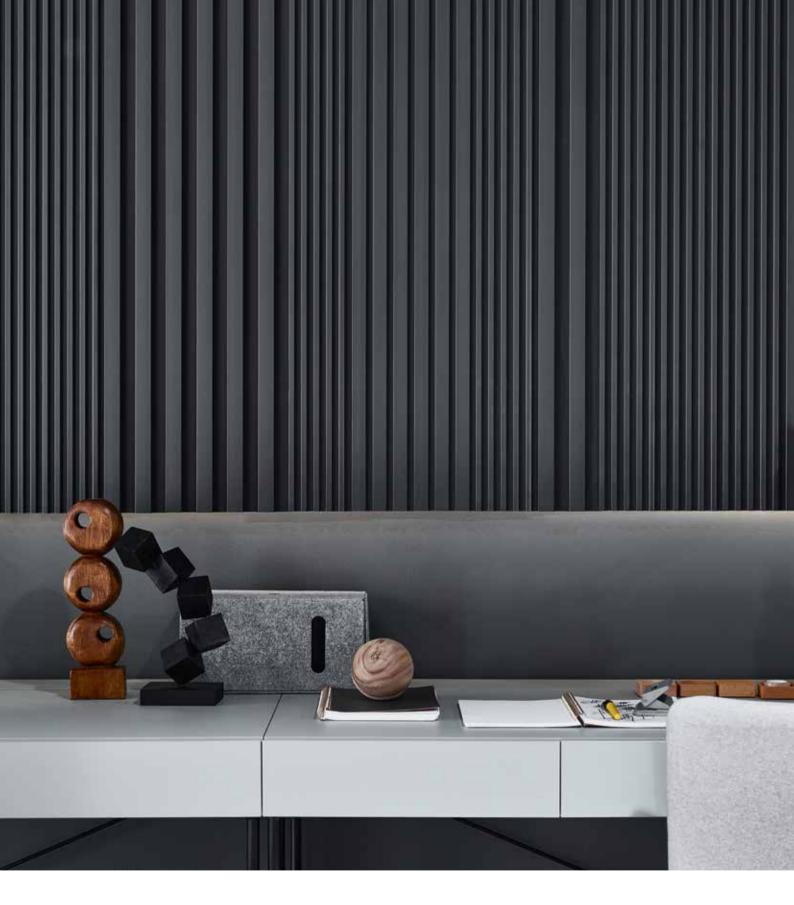

# LINERIO L-LINE

The deep slats are the statement decoration. They provide a distinctive focal point that works best on large walls in spacious interiors. The light version will help you lighten up and harmonise your interior, while the dark slats will bring an intimate, more relaxing atmosphere.

# L-LINE

 $\begin{array}{cccc} \text{Dimensions} & \text{I} & 2650\text{x}122\text{x}21\,\text{mm} \\ \text{Area} & \text{I} & 0,323\,\text{m}^2 \end{array}$ 

Linerio is an excellent choice for an office or study. The rhythmic wall decor will stimulate your creativity and help you organise your thoughts.