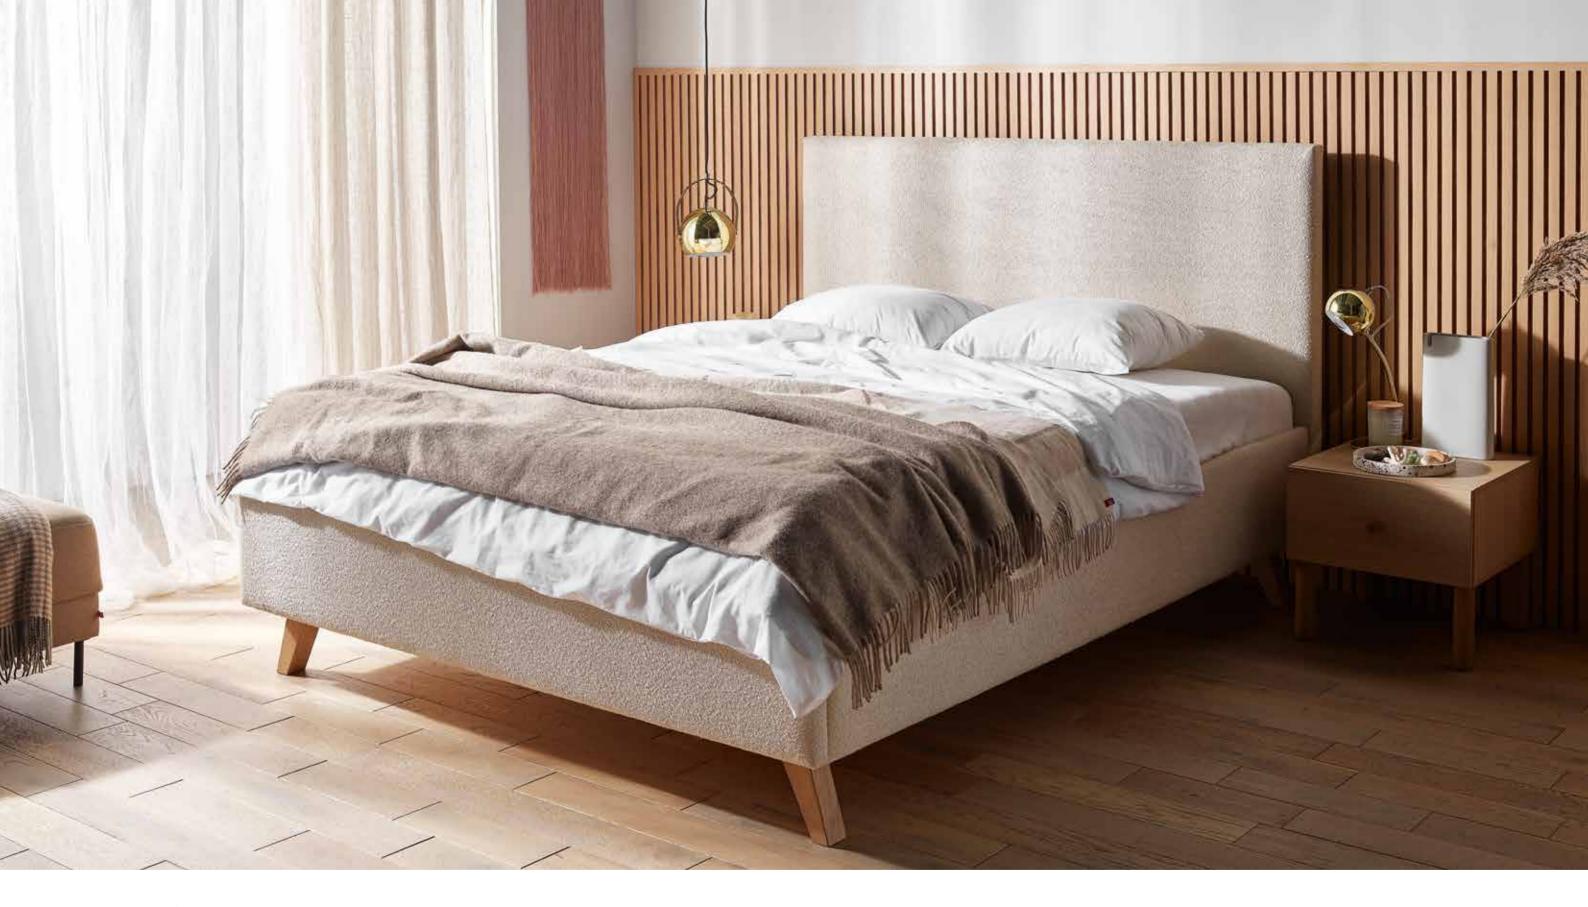

# S-LINE

 $\begin{array}{ccccc} \text{Dimensions} & \text{I} & 2650\text{x}122\text{x}12 \text{ mm} \\ \text{Area} & \text{I} & 0,323 \text{ m}^2 \end{array}$ 

A wall with a natural pattern will help build a relaxing atmosphere in the bedroom. If you like, add a texture of choice – such a backdrop will bring out both smooth metal and soft upholstery.