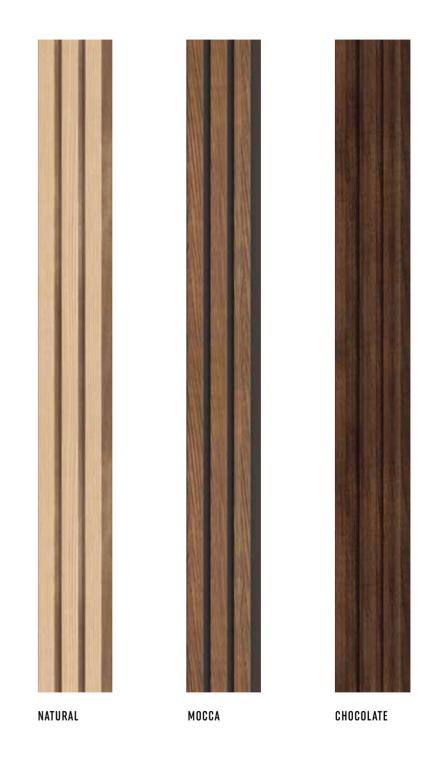

# LINERIO PANELS. WALLS WITH DEPTH

Each element of the interior matters. They all affect its atmosphere and the way we feel about it. That is why, when we finish walls, we need to decide what role they will play - the quiet hero in the background or the crowning glory of the interior. Irrespective of your choice, the Linerio panels will help you to achieve your goal. They will give the interior a unique character and help to designate different zones. The final effect depends on which of the three available lines you choose - S, M, or L, each with different width and depth of the slats and in different colours. Pick the shade from Natural, Mocca, Chocolate, White, Grey, Black or Anthracite – they will all fit perfectly both in a private home and in a hotel or restaurant.