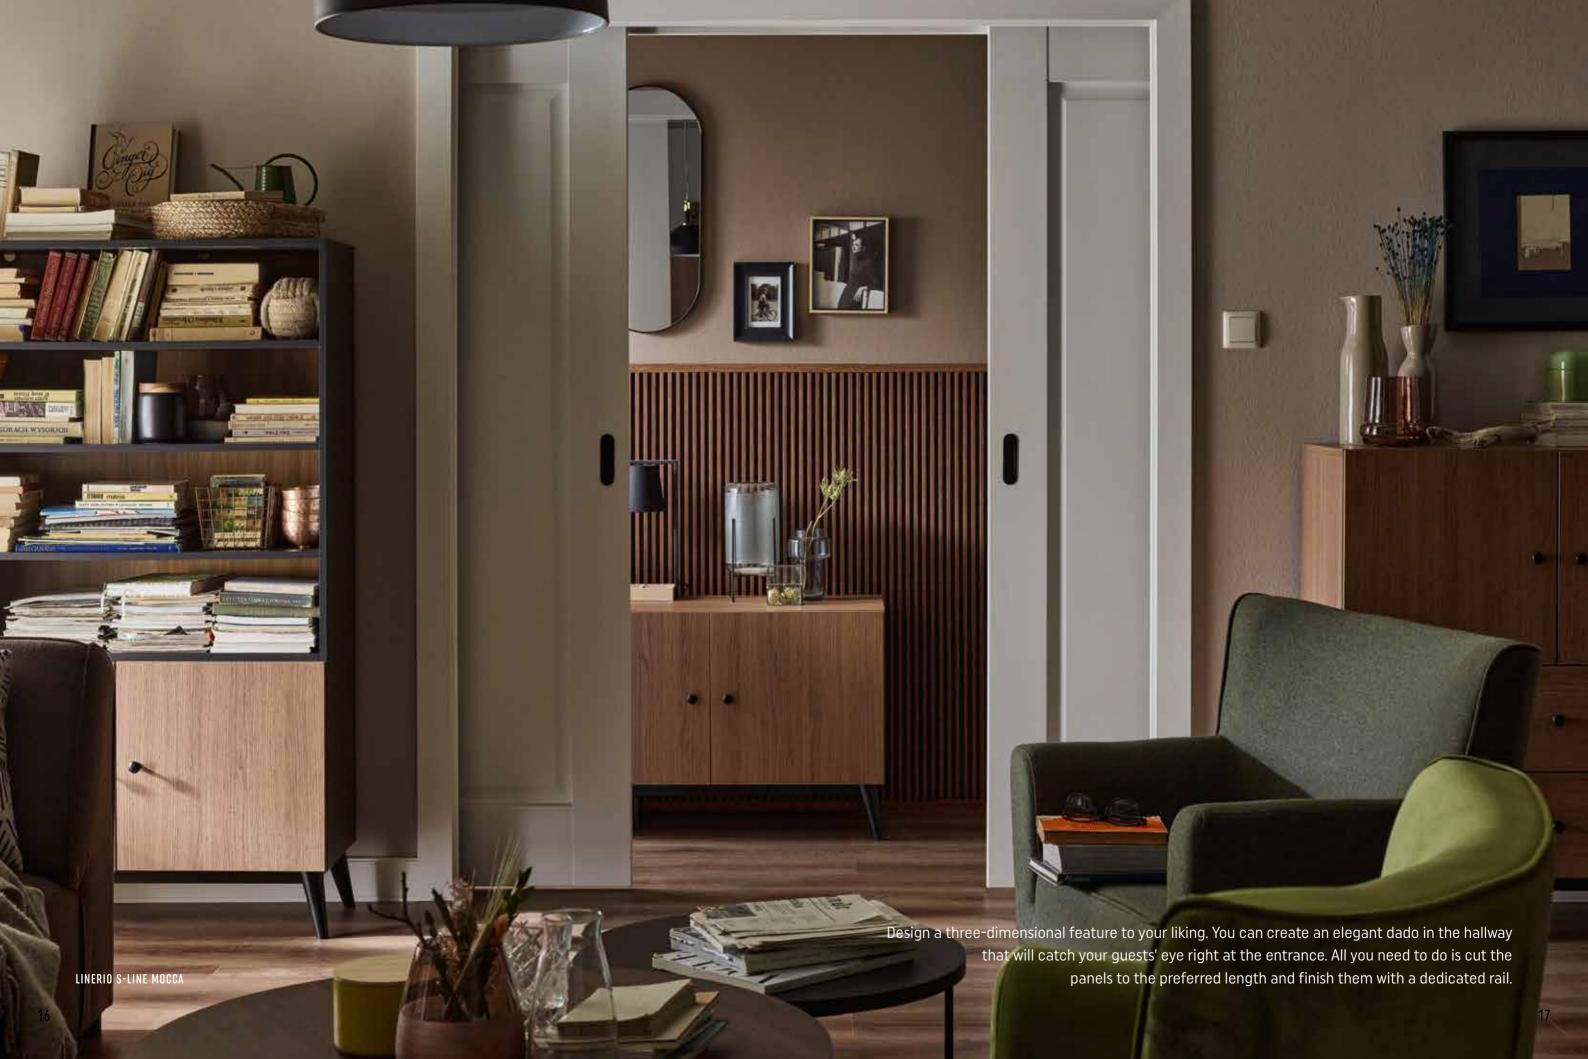

# LINERIO PANELS. WALLS WITH DEPTH

Each element of the interior matters. They all affect its atmosphere and the way we feel about it. That is why, when we finish walls, we need to decide what role they will play - the quiet hero in the background or the crowning glory of the interior. Irrespective of your choice, the Linerio panels will help you to achieve your goal. They will give the interior a unique character and help to designate different zones. The final effect depends on which of the three available lines you choose - S, M, or L, each with different width and depth of the slats and in different colours. Pick the shade from Natural, Mocca, Chocolate, White, Grey, Black or Anthracite – they will all fit perfectly both in a private home and in a hotel or restaurant.

# PRACTICALLY FUNCTIONAL

Linerio panels not only look beautiful, but also are durable and resistant to damage. You can mount them around a door frame to create a cohesive interior design in a contemporary style. The lightweight slats are easy to install and keep clean afterwards.