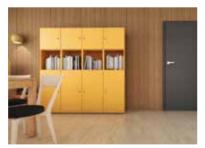

# PRACTICALLY FUNCTIONAL

Linerio panels not only look beautiful, but also are durable and resistant to damage. You can mount them around a door frame to create a cohesive interior design in a contemporary style. The lightweight slats are easy to install and keep clean afterwards.