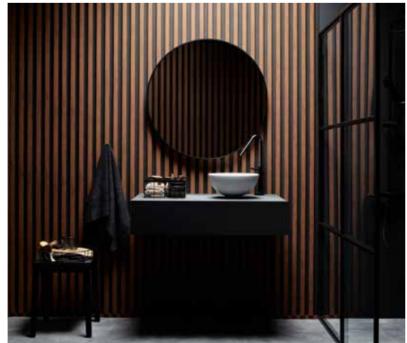

# WATER RESISTANCE

Linerio panels make an interesting decoration for the bathroom. If you want a small space to appear bigger, choose slats that reach all the way to the ceiling. Narrower slats will make a striking accent in a small bathroom, while wider ones will balance out the design of an elegant home spa.

The waterproof material can be in constant contact with moisture.