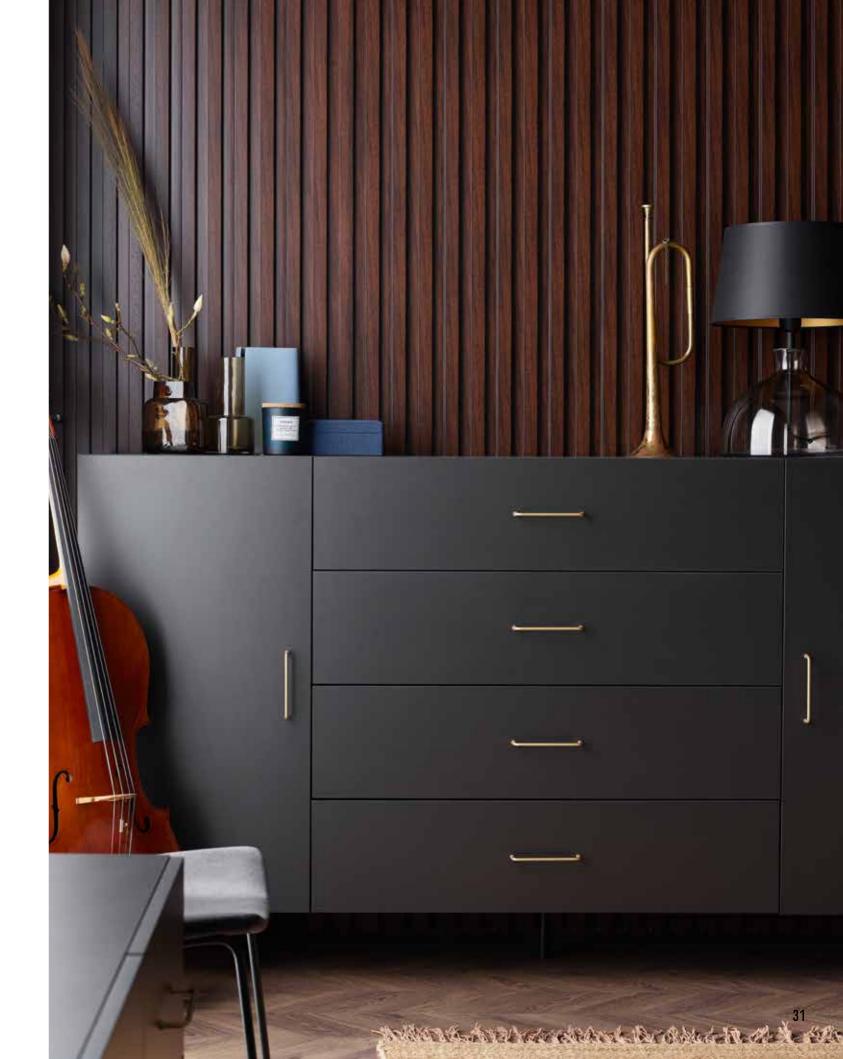

# LINERIO M-LINE

The medium-width slats will fit in any interior if you match their shade to the rest of the furnishing. Wooden-like slats will go well with soft colours inspired by nature. On the other hand, the monochrome Linerio slats look spectacular with intense colours.

# M-LINE