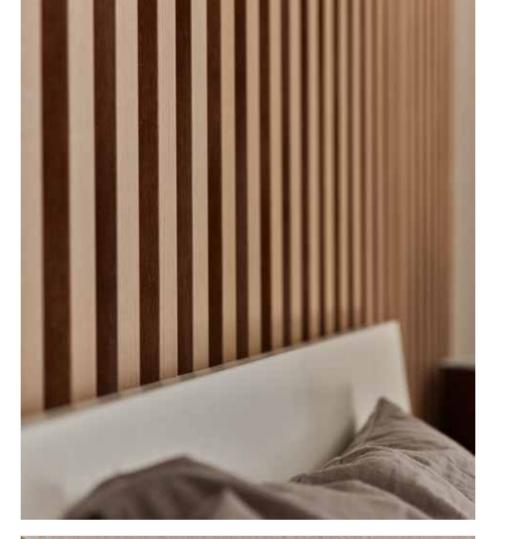

# LINERIO PANELS. WALLS WITH DEPTH

Each element of the interior matters. They all affect its atmosphere and the way we feel about it. That is why, when we finish walls, we need to decide what role they will play - the quiet hero in the background or the crowning glory of the interior. Irrespective of your choice, the Linerio panels will help you to achieve your goal. They will give the interior a unique character and help to designate different zones. The final effect depends on which of the three available lines you choose - S, M, or L, each with different width and depth of the slats and in different colours. Pick the shade from Natural, Mocca, Chocolate, White, Grey, Black or Anthracite – they will all fit perfectly both in a private home and in a hotel or restaurant.

# ENDLESS POSSIBILITIES

LINERIO S-LINE

The narrow slats will provide a subtle accent in the interior. They are ideal for smaller rooms, as they make the ceiling look higher while highlighting the selected area. The shades range from refined white to chocolate brown. Choose the one you like the best and use it as the theme according to which you will select the furniture and accessories.

# S-LINE

 $\begin{array}{ccccc} \text{Dimensions} & \text{I} & 2650\text{x}122\text{x}12 \text{ mm} \\ \text{Area} & \text{I} & 0,323 \text{ m}^2 \end{array}$ 

A wall with a natural pattern will help build a relaxing atmosphere in the bedroom. If you like, add a texture of choice – such a backdrop will bring out both smooth metal and soft upholstery.