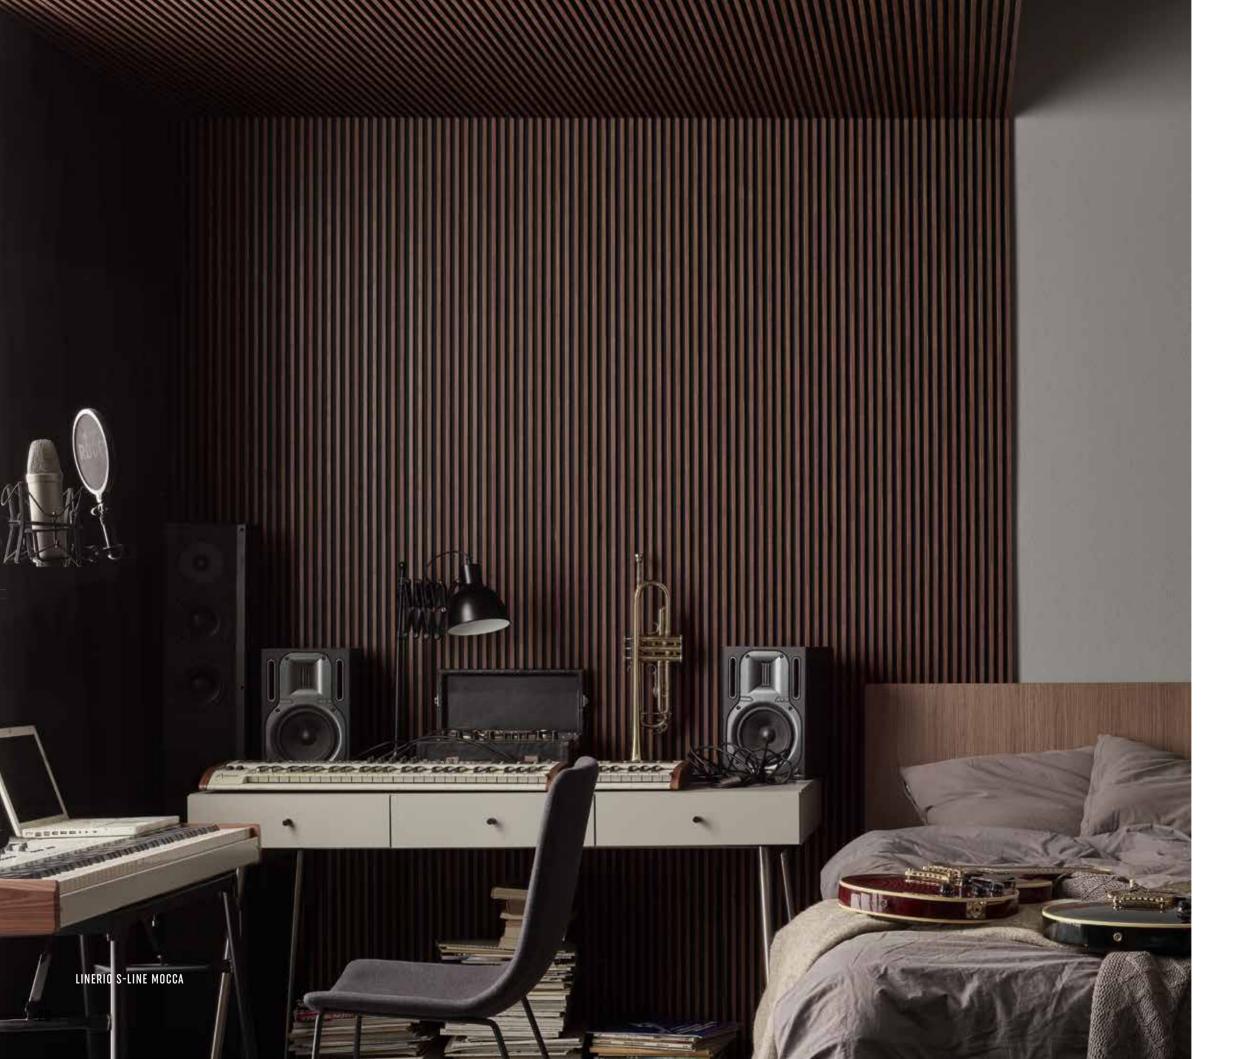

# BETTER ACOUSTICS

With Linerio panels, you can make an effective barrier between your private space and the noise from outside. The high-quality material will eliminate reverberation and echo in the room thanks to its spatial structure. It will help soundproof your bedroom or home office. A slat wall will also make a perfect addition to an entertainment corner.