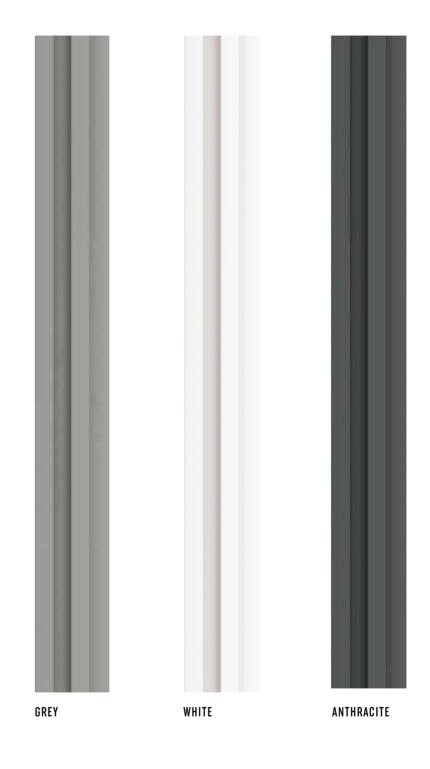

### PANELS MIXING

Looking for an original interior decoration? You've come to the right place! Linerio panels in white, grey and anthracite offer endless possibilities of creating unique rhythmic designs. By combining slats of different widths and depths, you can achieve an interesting textured effect on the wall or ceiling.