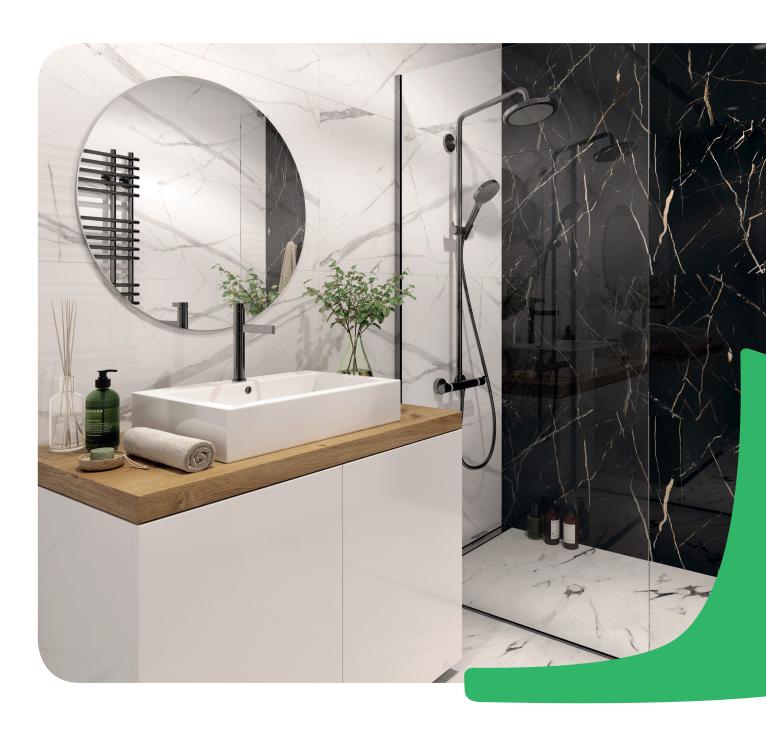

## SPC wall panels

| Profile Type                          | Walls Panels SPC                                                                                                                                                                                                                                                                                                                                                                                                                                                                                  |  |
|---------------------------------------|---------------------------------------------------------------------------------------------------------------------------------------------------------------------------------------------------------------------------------------------------------------------------------------------------------------------------------------------------------------------------------------------------------------------------------------------------------------------------------------------------|--|
| Material                              | Stone polymer composite                                                                                                                                                                                                                                                                                                                                                                                                                                                                           |  |
| Lenght x width                        | 30 cm x 60 cm / 120 cm x 60 cm                                                                                                                                                                                                                                                                                                                                                                                                                                                                    |  |
| Thinkness                             | 4 mm                                                                                                                                                                                                                                                                                                                                                                                                                                                                                              |  |
| Coverage area/ pack                   | 30 cm x 60 cm: 2,34 m <sup>2</sup> / 120 cm x 60 cm: 2,88 m <sup>2</sup>                                                                                                                                                                                                                                                                                                                                                                                                                          |  |
| Packing                               | 30 cm x 60 cm: 13 szt. (2,34 m2) / package<br>120 cm x 60 cm: 4 szt. (2,88 m2) / package                                                                                                                                                                                                                                                                                                                                                                                                          |  |
| Storage                               | The product should be stored in covered rooms, out of the reach of heating devices and direct sunlight. In conditions that protect the panels against contamination, deformation and mechanical damage.                                                                                                                                                                                                                                                                                           |  |
| Tools                                 | Use an upholstery knife or a saw for cutting.                                                                                                                                                                                                                                                                                                                                                                                                                                                     |  |
| Joint                                 | Tongue-and-groove joint                                                                                                                                                                                                                                                                                                                                                                                                                                                                           |  |
| Installation temperature              | Before installation, the panels should be left in the room where they will be installed in order to equalize their temperature with the ambient temperature.                                                                                                                                                                                                                                                                                                                                      |  |
| Important installation<br>information | the product can be installed in wet rooms (kitchen, bathroom), provided that it is sealed with silicone do not install in places exposed to an open flame (gas stove) assembly with glue - smooth, non-shedding substrate, glue based on hybrid polymer                                                                                                                                                                                                                                           |  |
| Maintenance                           | Clean with a damp cloth or mild detergent. Do not leave liquid stains to dry. Vigorous scrubbing and the use of strong cleaning agents may damage the panel surface or discolor the panel. Do not use solvents, acids or liquids based on these ingredients for cleaning. Do not clean with sharp and coarse cloths, sponges and brushes. Do not leave cleaning agents on the surface, rinse thoroughly with water after cleaning, leaving cleaning agents on the surface may cause discoloration |  |
| Environmental characteristics         | The product is 100% recyclable                                                                                                                                                                                                                                                                                                                                                                                                                                                                    |  |